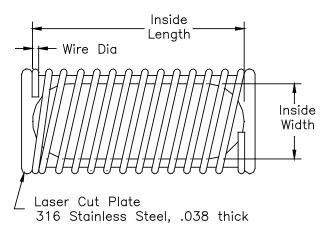

## **CAPWST-15**

| Material             | 316 Stainless Steel |
|----------------------|---------------------|
| Finish               | Electropolished     |
| Inside Length        | 15.5 mm             |
| Inside Width         | 5.0 mm              |
| Wire Diameter        | .42 mm              |
| Number of Coils      | 6                   |
| Maximum Capsule Size | 5                   |
| Sotax Part Number    | 8280                |