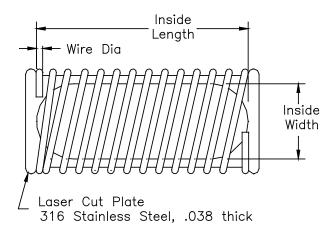

## **CAPWST-31**

| Material             | 316 Stainless Steel |
|----------------------|---------------------|
| Finish               | Electropolished     |
| Inside Length        | 31.0 mm             |
| Inside Width         | 11.0 mm             |
| Wire Diameter        | .78 mm              |
| Number of Coils      | 11                  |
| Maximum Capsule Size | 000                 |
| Sotax Part Number    | 7349                |