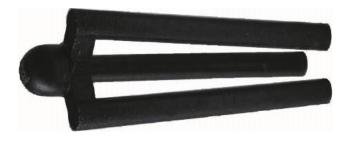

## Capsule Sinker Specifications 3 Prong Plastic Style

## **MAGWHT-VK**

(For Automated Retrieval)

| Material                     | Nylon/ Polypropylene |
|------------------------------|----------------------|
| Metallic Insert              | Magnetic Steel       |
| Outside Diameter (Large End) | .51 inches           |
| Outside Length (overall)     | 1.3 inches           |
| Inside Diameter (Small End)  | .17 inches           |
| Inside Diameter (Large End)  | .31 inches           |
| For use with capsule sizes   | 1 through 3          |